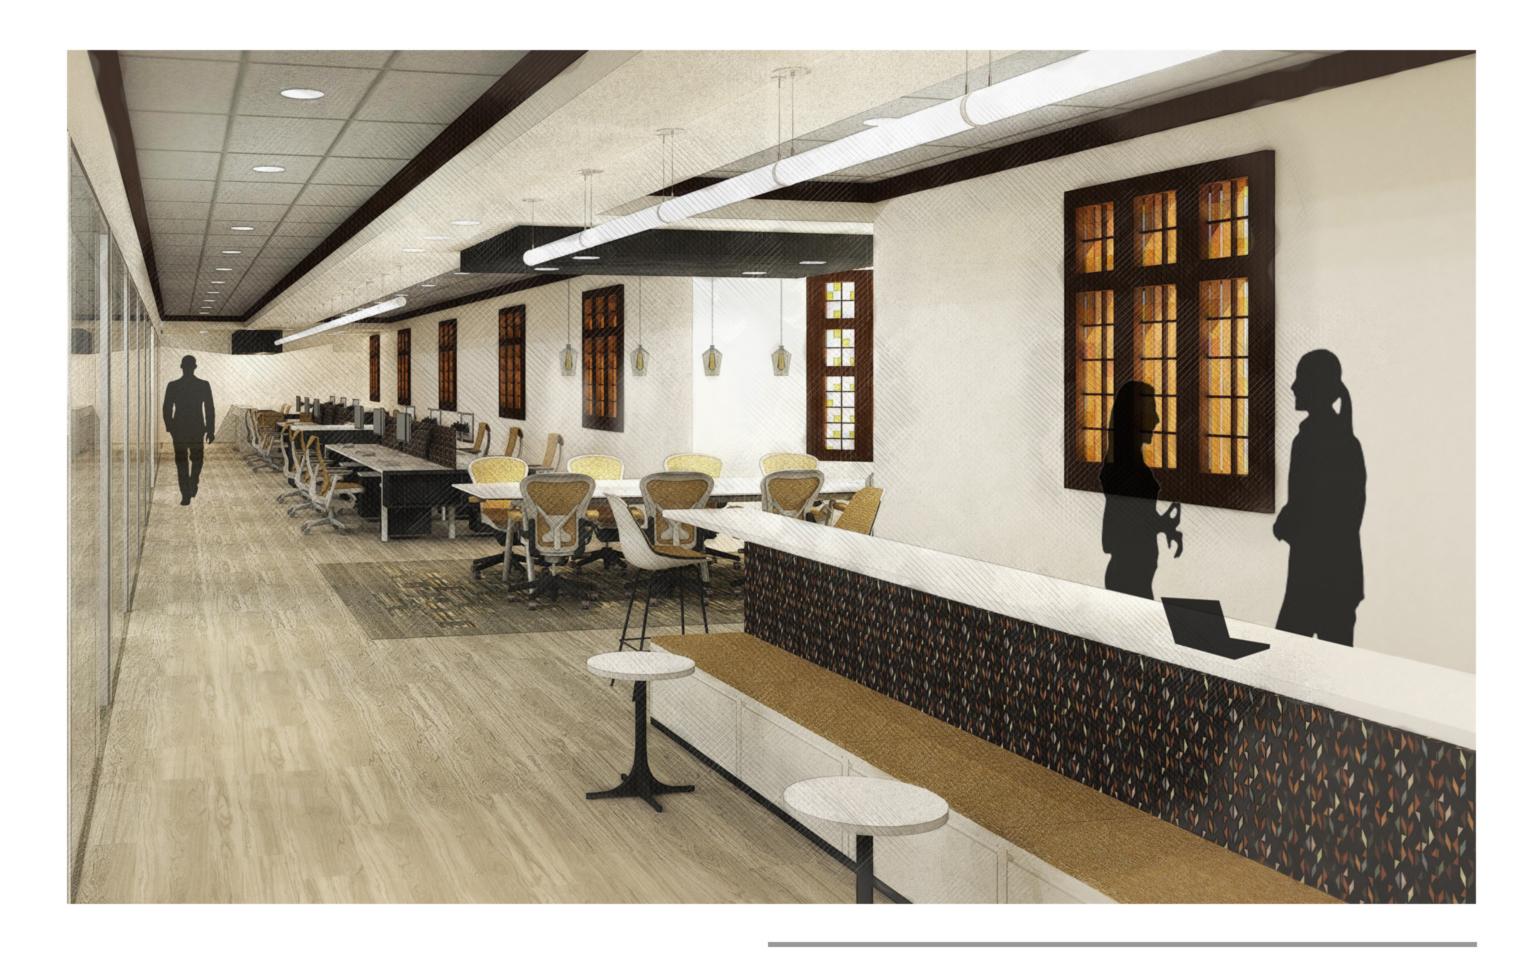

## **Integrity**

+The stained glass windows represent the mixing of students of all races and creeds within its walls. +The interior stone arches represent the ruggedness, sincerity and individualism of the students. +The upswept arches of the windows symbolize the youth and spirit of the Union.

MAIN HALL PERSPECTIVE

MAIN HALL PERSPECTIVE