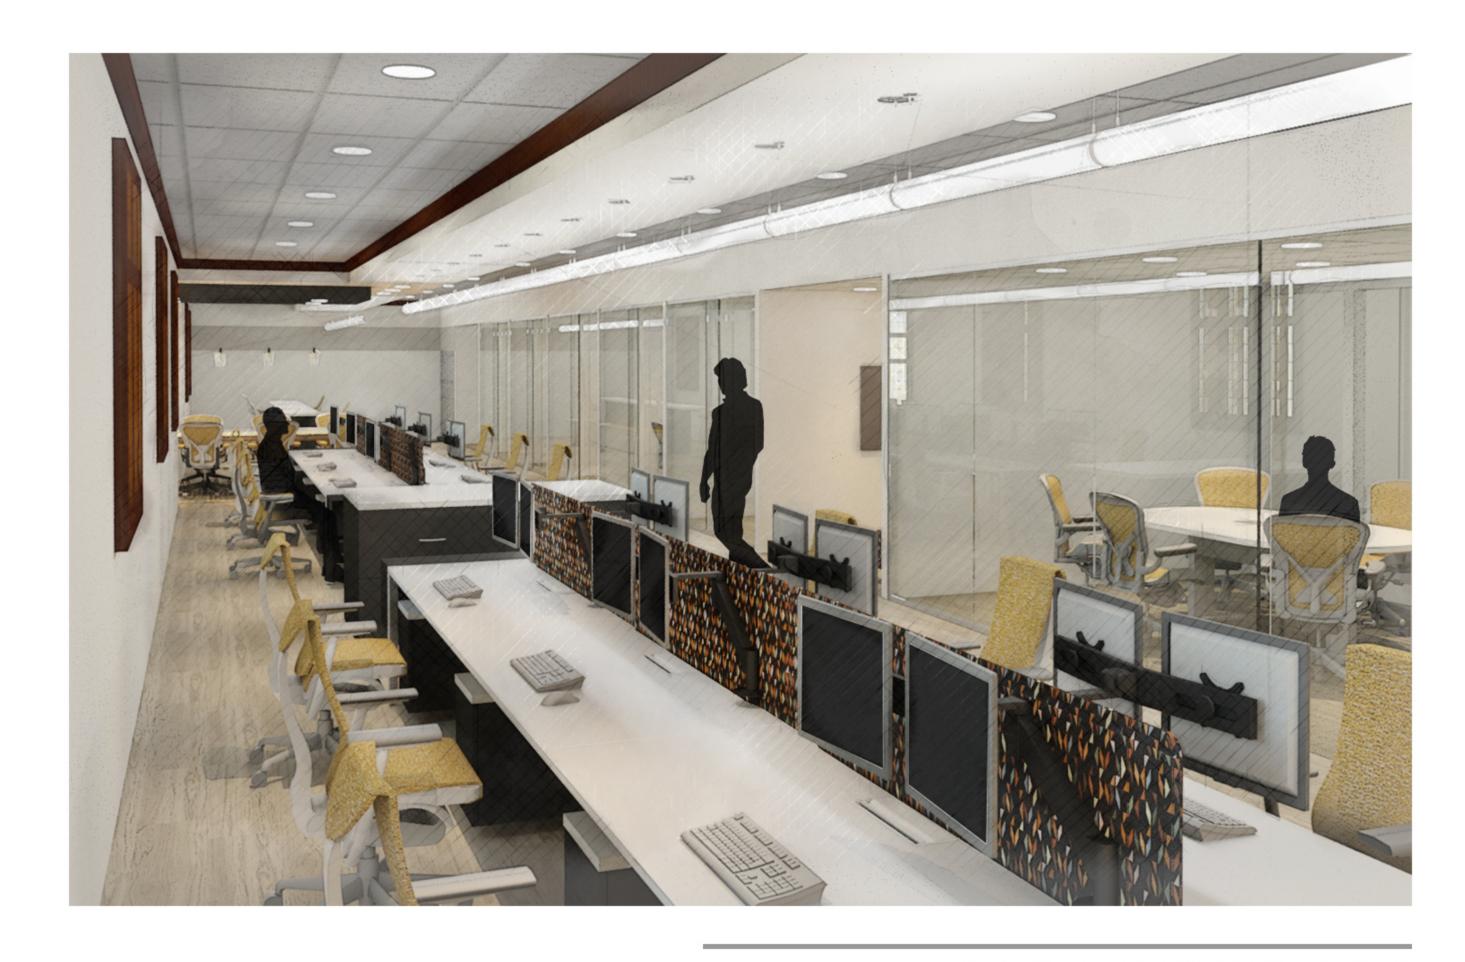

## **Integrity**

+The stained glass windows represent the mixing of students of all races and creeds within its walls. +The interior stone arches represent the ruggedness, sincerity and individualism of the students. +The upswept arches of the windows symbolize the youth and spirit of the Union.

Purdue Hospitality Services reflects this, integrating the customer into the Memorial Union's structure and design ideology. This modern proposal is seamlessly integrated within the existing space, paying full homage to the history and culture of the building and Purdue University.























MAIN HALL PERSPECTIVE



MAIN HALL PERSPECTIVE