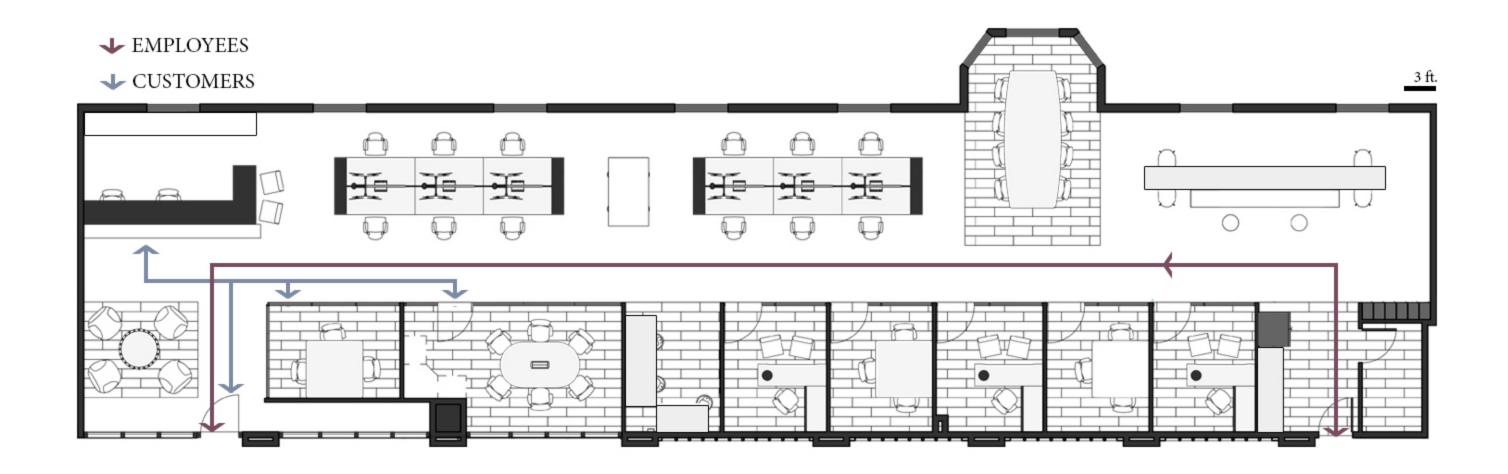

Purdue Hospitality Services reflects this, integrating the customer into the Memorial Union's structure and design ideology. This modern proposal is seamlessly integrated within the existing space, paying full homage to the history and culture of the building and Purdue University.