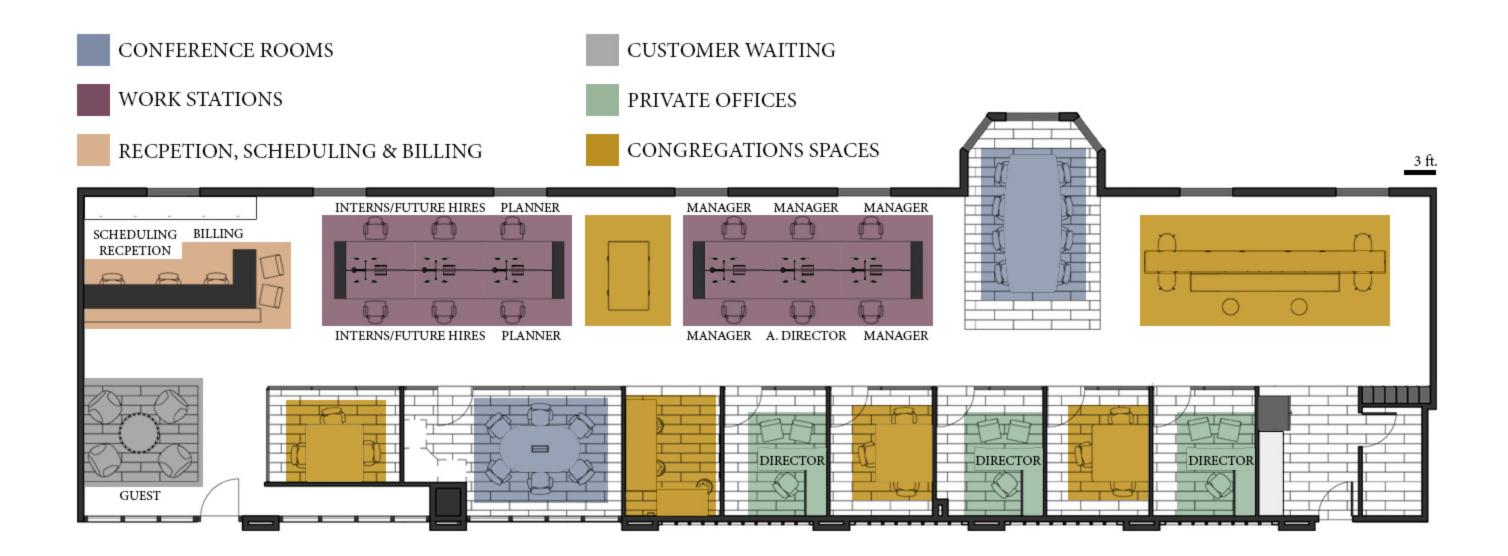

Purdue Hospitality Services reflects this, integrating the customer into the Memorial Union's structure and design ideology. This modern proposal is seamlessly integrated within the existing space, paying full homage to the history and culture of the building and Purdue University.