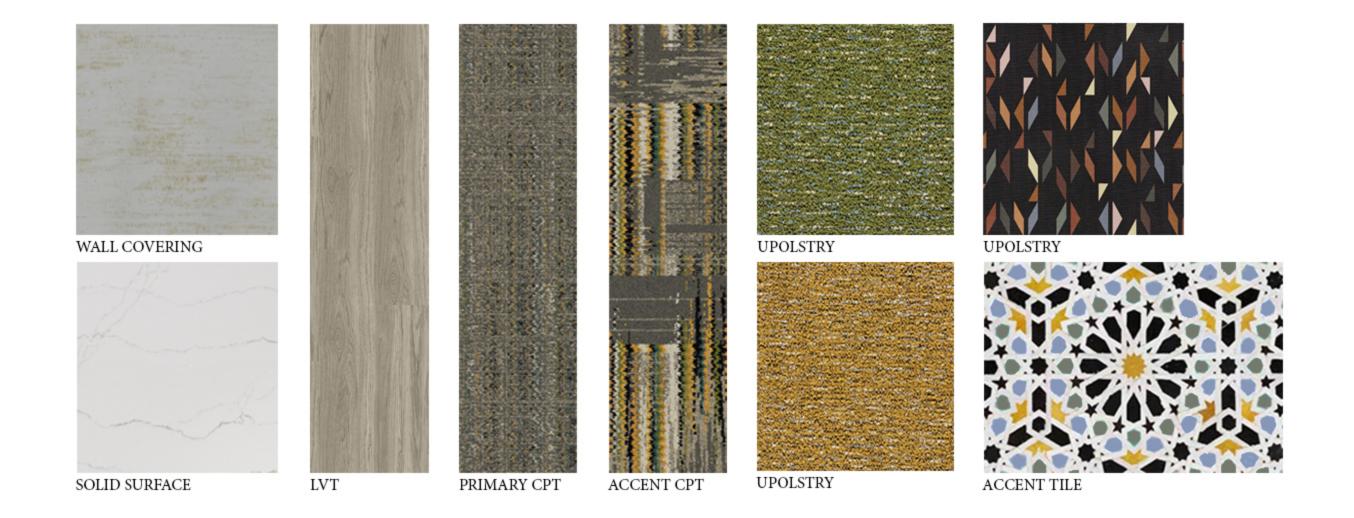

## **Integrity**

+The stained glass windows represent the mixing of students of all races and creeds within its walls. +The interior stone arches represent the ruggedness, sincerity and individualism of the students. +The upswept arches of the windows symbolize the youth and spirit of the Union.