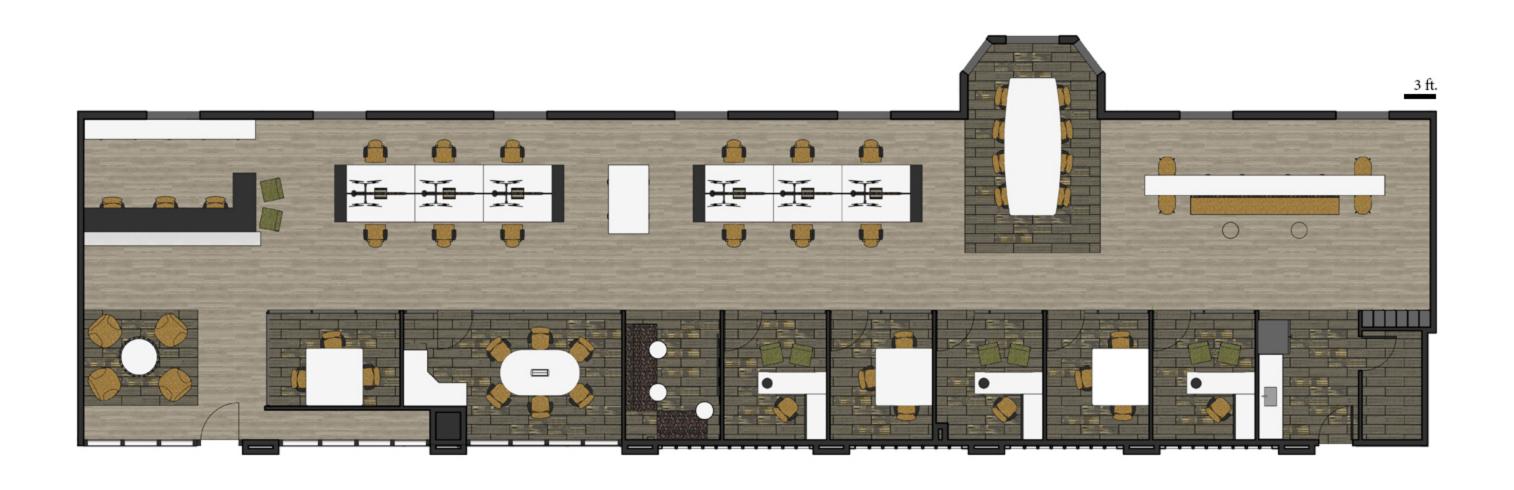

Purdue Hospitality Services reflects this, integrating the customer into the Memorial Union's structure and design ideology. This modern proposal is seamlessly integrated within the existing space, paying full homage to the history and culture of the building and Purdue University.