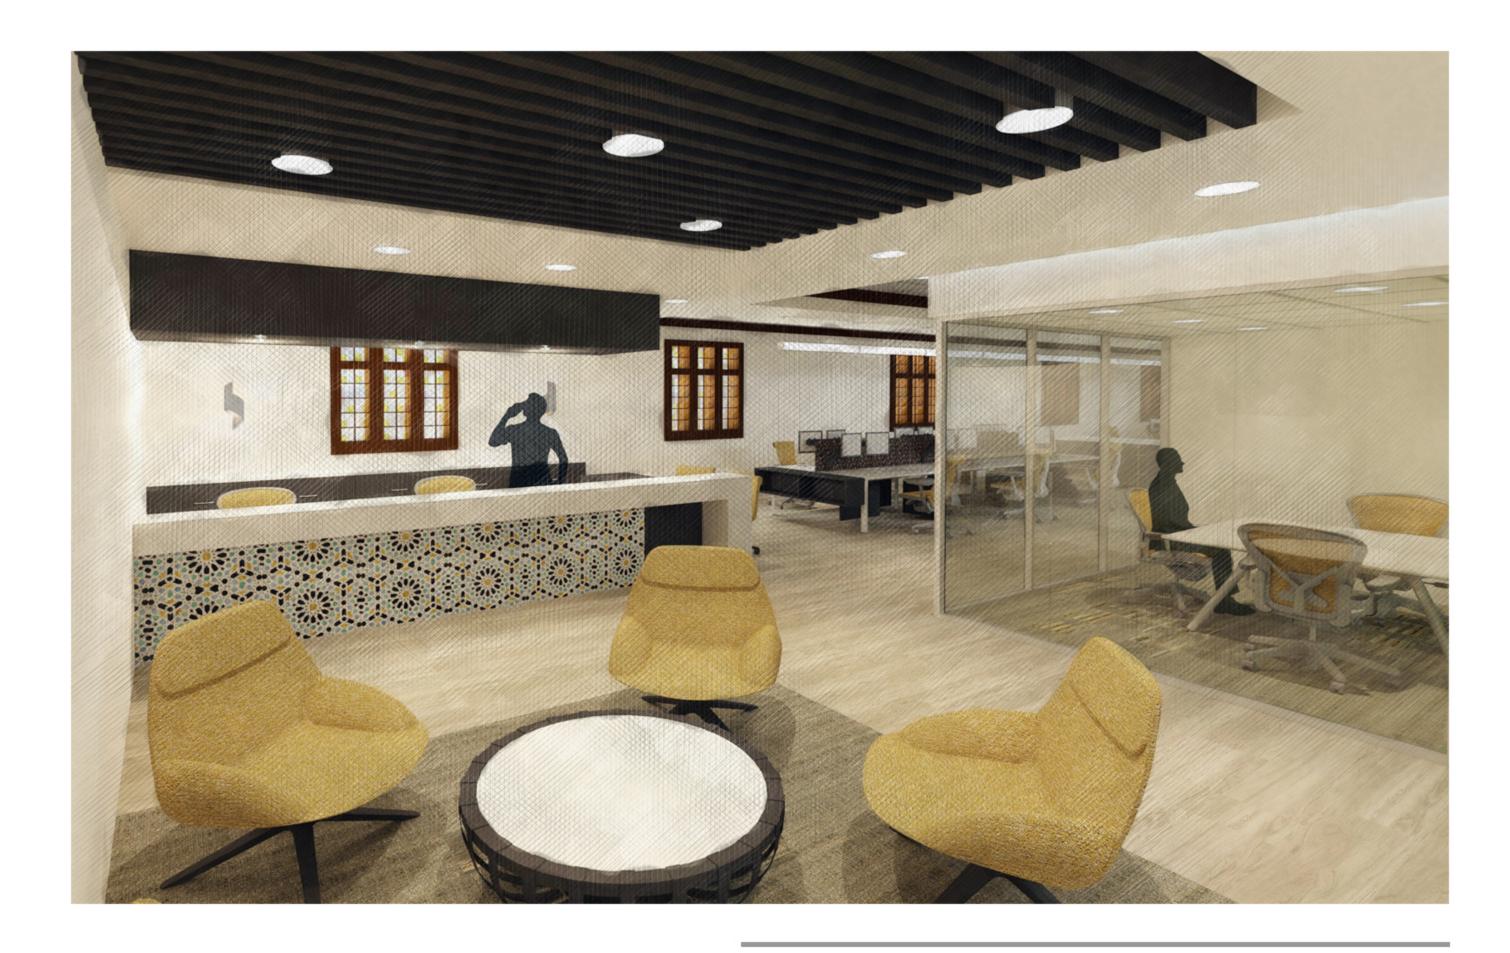

## **Integrity**

+The stained glass windows represent the mixing of students of all races and creeds within its walls. +The interior stone arches represent the ruggedness, sincerity and individualism of the students. +The upswept arches of the windows symbolize the youth and spirit of the Union.

Purdue Hospitality Services reflects this, integrating the customer into the Memorial Union's structure and design ideology. This modern proposal is seamlessly integrated within the existing space, paying full homage to the history and culture of the building and Purdue University.























MAIN HALL PERSPECTIVE



MAIN HALL PERSPECTIVE